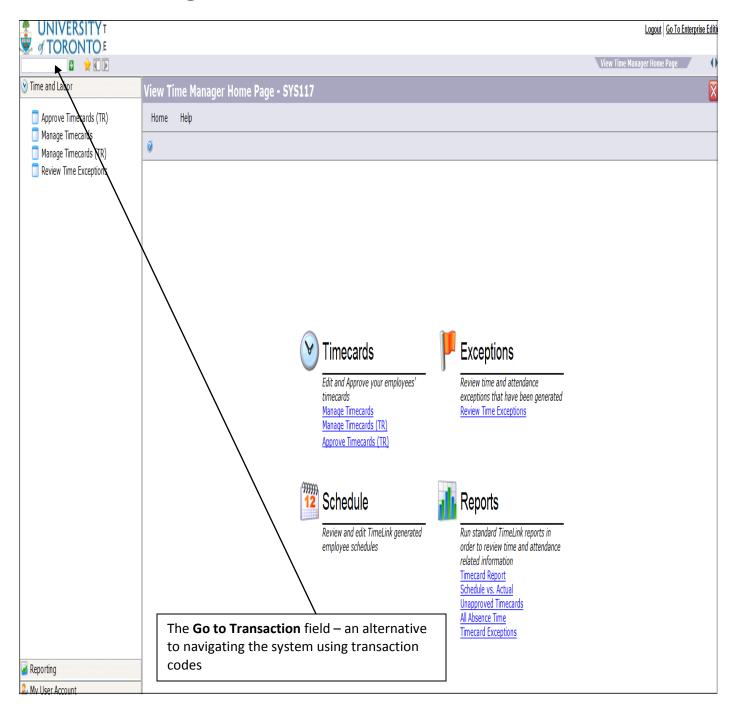

## **TimeLink Home Page**

## **TimeLink Main Menu**

The Main Menu helps you to navigate within the system. This can be done by clicking on your required menu item or entering the matching transaction code in the **Go to Transaction** field.