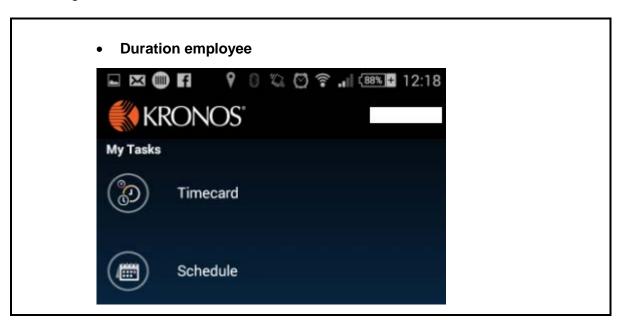

# 2. Enter Log-in Credentials

- 2. Enter **UTORid password** on Required
- 3. Click Log On

Password

The home screen for different type of employee are as follows:

Timestamp employee

• Timestamp and hourly employee