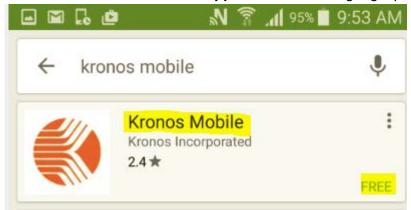

## 1. Set-up Kronos Mobile Application

1. Download the **Kronos Mobile Application** from the google plat store.

The Workforce Mobile™ application improves labor management productivity.

3. Enter <a href="http://uoft.me/kronosmobile">http://uoft.me/kronosmobile</a>