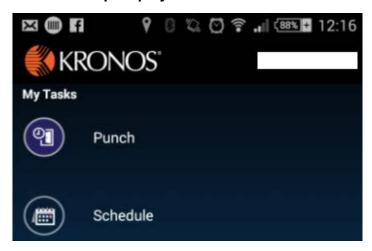

# 2. Enter Log-in Credentials

- 2. Enter **UTORid password** on Required
- 3. Click Log On

Password

The home screen for different type of employee are as follows:

Timestamp employee

• Timestamp and hourly employee