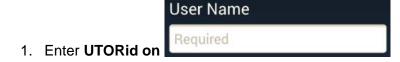

# 2. Enter Log-in Credentials

- 2. Enter **UTORid password** on Required
- 3. Click Log On

Password

The home screen for different type of employee are as follows:

Timestamp employee

• Timestamp and hourly employee