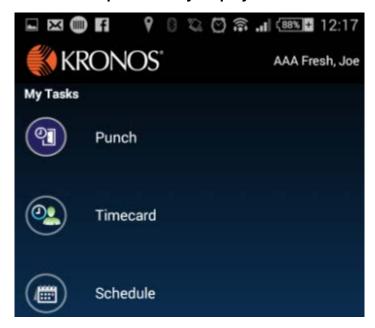

# 2. Enter Log-in Credentials

- 2. Enter **UTORid password** on Required
- 3. Click Log On

Password

The home screen for different type of employee are as follows:

Timestamp employee

• Timestamp and hourly employee