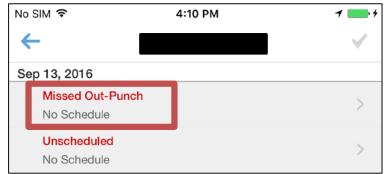

## Adding Missed In & Out Punches

1. On the **Home Screen**, select the

- 2. On the Timecard Exception screen, select the employee.
- 3. The Timecard Exception for the selected employee will be displayed. Select the date with Missed In-Punch or Missed Out-Punch.