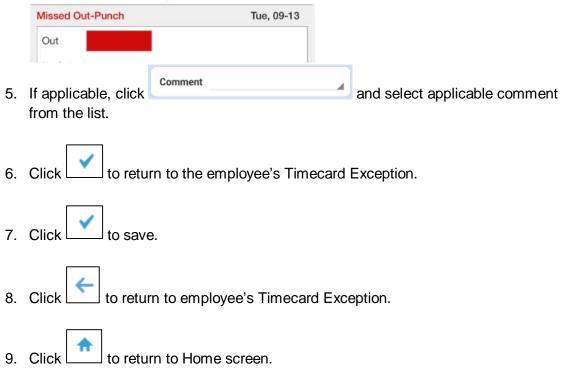

Adding Missed In & Out Punches on a Mobile Device (iPhone)

4. On the Resolve Exception screen, click the red cell and enter start time or end time.