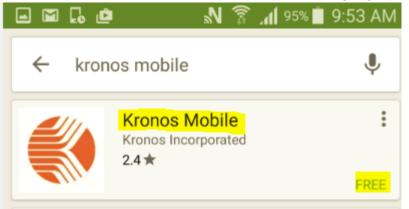

## 1. Set-up Kronos Mobile Application

1. Download the Kronos Mobile Application from the google plat store.

The Workforce Mobile<sup>™</sup> application improves labor management productivity.