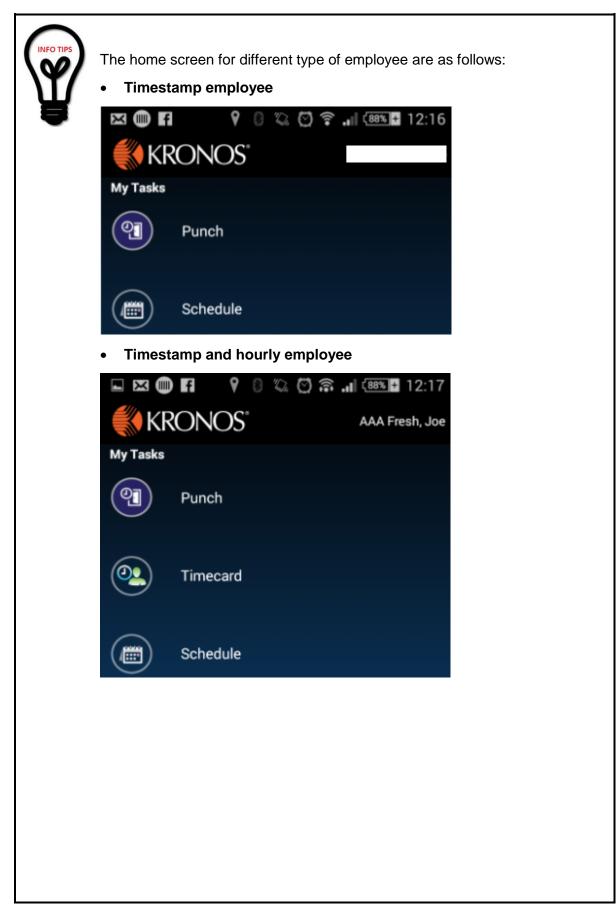

### 2. Enter Log-in Credentials

| Duration employee |                              |
|-------------------|------------------------------|
|                   | f 💡 🛯 🖏 😋 🛜 ₊⊪ (88%) ∎ 12:18 |
| My Tasks          |                              |
|                   |                              |
| (D)               | Timecard                     |
|                   | Schedule                     |