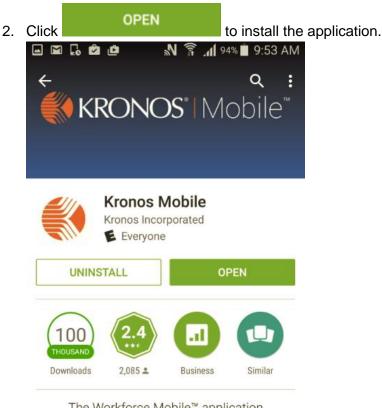

## 1. Set-up Kronos Mobile Application

1. Download the Kronos Mobile Application from the google plat store.

The Workforce Mobile<sup>™</sup> application improves labor management productivity.