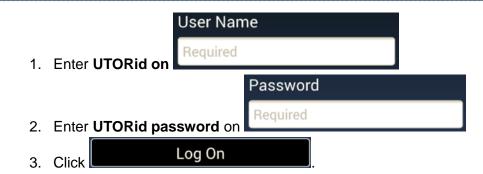

# **Overview** To gain an understanding on how to set-up the Kronos Application on Android devices and login to uTIME for the first time. The following information are required.

- uTime Application server
- UTOR Id
- UTOR Id password