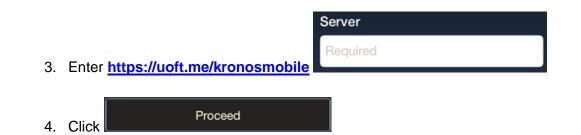

# **Overview** To gain an understanding on how to set-up the Kronos Application on Android devices and login to uTIME for the first time. The following information are required.

- uTime Application server
- UTOR Id
- UTOR Id password