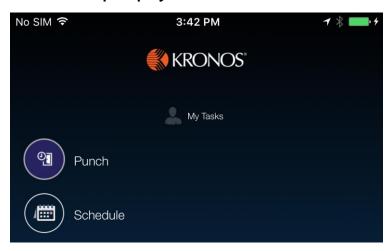

## 2. Enter Log-in Credentials

The home screen for different type of employee are as follows:

Timestamp employee

• Timestamp and hourly employee