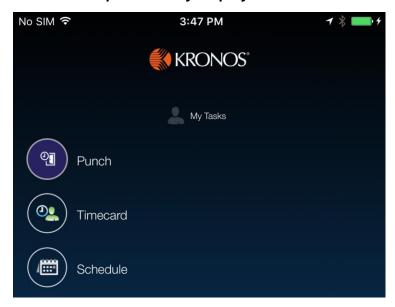

## 2. Enter Log-in Credentials

The home screen for different type of employee are as follows:

Timestamp employee

• Timestamp and hourly employee