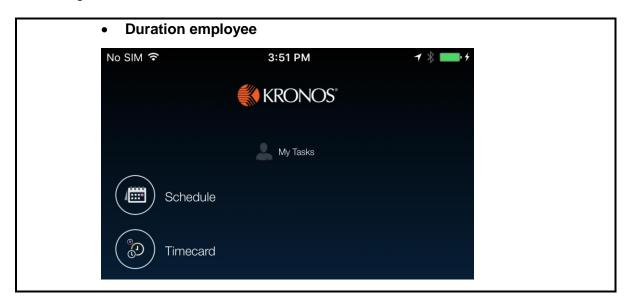

## 2. Enter Log-in Credentials

The home screen for different type of employee are as follows:

Timestamp employee

• Timestamp and hourly employee