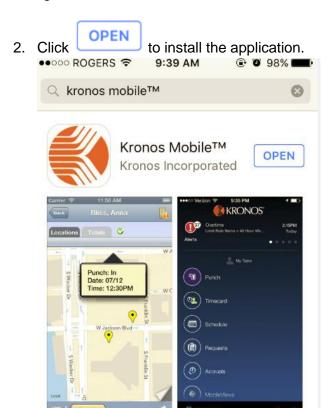

## 1. Set-up Kronos Mobile Application

1. Download the **Kronos Mobile Application** from the app store.

- 3. Enter <a href="https://uoft.me/kronosmobile">https://uoft.me/kronosmobile</a>
- 4. Click Proceed