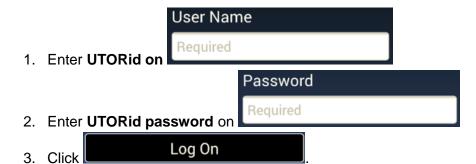

# First Time Log-in on a Mobile Device (iPhone)

#### **Contents**

#### Overview

- 1. Set-up Kronos Mobile Application
- 2. Enter Log-in Credentials

## **Overview**

#### Overview

To gain an understanding on how to set-up the Kronos Application on iPhone and login to uTIME for the first time. The following information are required.

- uTime Application server
- UTOR Id
- UTOR Id password

## 1. Set-up Kronos Mobile Application

1. Download the **Kronos Mobile Application** from the app store.









- 3. Enter <a href="https://uoft.me/kronosmobile">https://uoft.me/kronosmobile</a>
- 4. Click Proceed

## 2. Enter Log-in Credentials





The home screen for different type of employee are as follows:

Timestamp employee



• Timestamp and hourly employee



### uTime Login