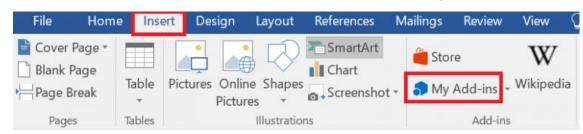

## Installing the RefWorks add-in

For Microsoft Office 365 Pro Plus, Microsoft Office 2019 or Word 2016 for Mac:

- 1. Ensure you are logged in to your University of Toronto Office 365 account.
- Open up your desktop version of Word.
- Click on the Insert tab. Then click My Add-ins.