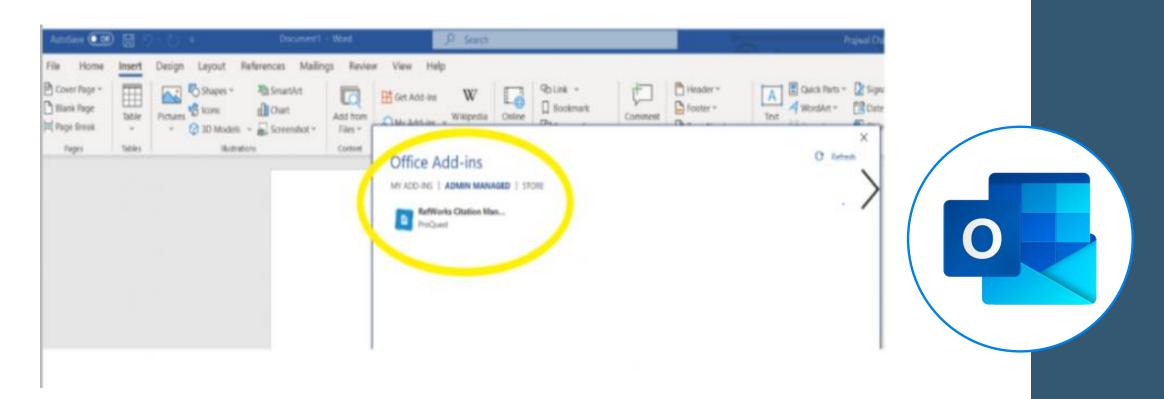

## Installing the RefWorks add-in

For Microsoft Office 365 Pro Plus, Microsoft Office 2019 or Word 2016 for Mac:

- 1. Ensure you are logged in to your University of Toronto Office 365 account.
- Open up your desktop version of Word.
- Click on the Insert tab. Then click My Add-ins.

4. You should see a category called **Admin managed**. Click on this category, and you should see RefWorks under your list of add-ins. If you do not see it, click **Refresh**.

## Installing the RefWorks add-in

5. Click on the add-in and then select **Insert** from the bottom of the window. Voila! You have the RefWorks add-in! **Please note that you will be prompted to sign up or log in with a Refworks account.** 